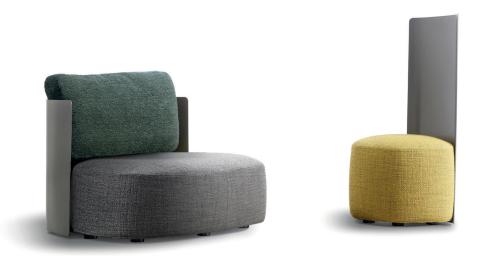

## PIERRE ARMCHAIR SHELL OUTDOOR design Studio Contromano 2021

Armchairs with a soft padded seat with irregular shape, available in three dimensions. The curved metal backrest is available in the following finishes: anodic bronze, matt burnished, white, black, greige, oxide, silver oxide, desert rock, while the seat and cushion covers are totally removable and available in a wide range of fabrics and colours that were specifically designed for outdoor use.

The option of freely combining the seat cover, the backrest cover and the metal finish makes the Pierre armchairs lively, young and full of personality.

A cover in waterproof and breathable polyester fabric allows the armchairs to be kept in good conditions when not in use and it protects them from atmospheric agents and from the effects of sunlight.