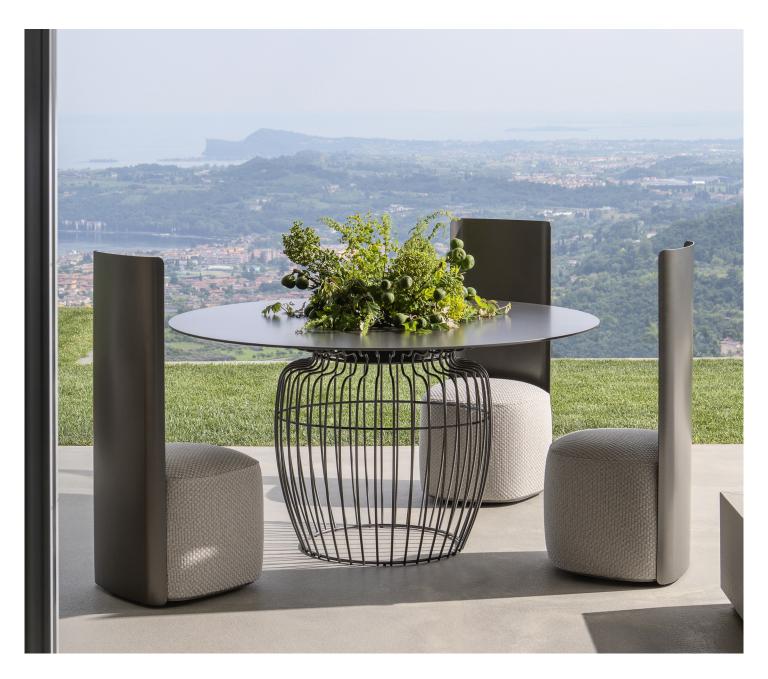

## PIERRE ARMCHAIR SHELL OUTDOOR design Studio Contromano 2021

Armchairs with a soft padded seat with irregular shape, available in three dimensions. The curved metal backrest is available in the following finishes: anodic bronze, matt burnished, white, black, greige, oxide, silver oxide, desert rock, while the seat and cushion covers are totally removable and available in a wide range of fabrics and colours that were specifically designed for outdoor use.

The option of freely combining the seat cover, the backrest cover and the metal finish makes the Pierre armchairs lively, young and full of personality.

A cover in waterproof and breathable polyester fabric allows the armchairs to be kept in good conditions when not in use and it protects them from atmospheric agents and from the effects of sunlight.